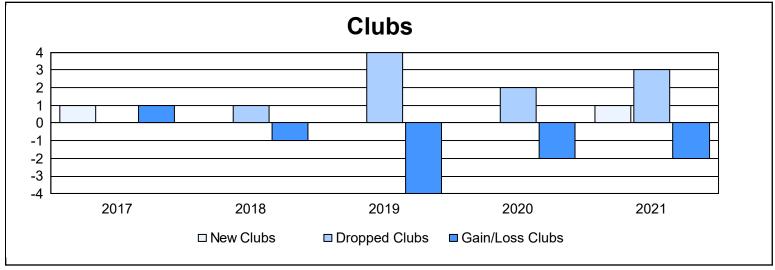

District 13 OH6 As of June 2021 Cumulative

| Year      | New<br>Clubs | Dropped<br>Clubs | Gain/<br>Loss<br>Clubs | New<br>Members | Charter<br>Members | Reinstate<br>Members | Transfer<br>Members | Total<br>Member<br>Added | Total<br>Members<br>Dropped | Gain/<br>Loss<br>Members |
|-----------|--------------|------------------|------------------------|----------------|--------------------|----------------------|---------------------|--------------------------|-----------------------------|--------------------------|
| 2016-2017 | 1            | 0                | 1                      | 175            | 22                 | 8                    | 9                   | 214                      | 187                         | 27                       |
| 2017-2018 | 0            | 1                | -1                     | 148            | 7                  | 7                    | 19                  | 181                      | 296                         | -115                     |
| 2018-2019 | 0            | 4                | -4                     | 128            | 0                  | 13                   | 11                  | 152                      | 195                         | -43                      |
| 2019-2020 | 0            | 2                | -2                     | 88             | 0                  | 7                    | 5                   | 100                      | 176                         | -76                      |
| 2020-2021 | 1            | 3                | -2                     | 115            | 29                 | 4                    | 6                   | 154                      | 197                         | -43                      |
| Average   | 0            | 2                | -2                     | 131            | 12                 | 8                    | 10                  | 160                      | 210                         | -50                      |